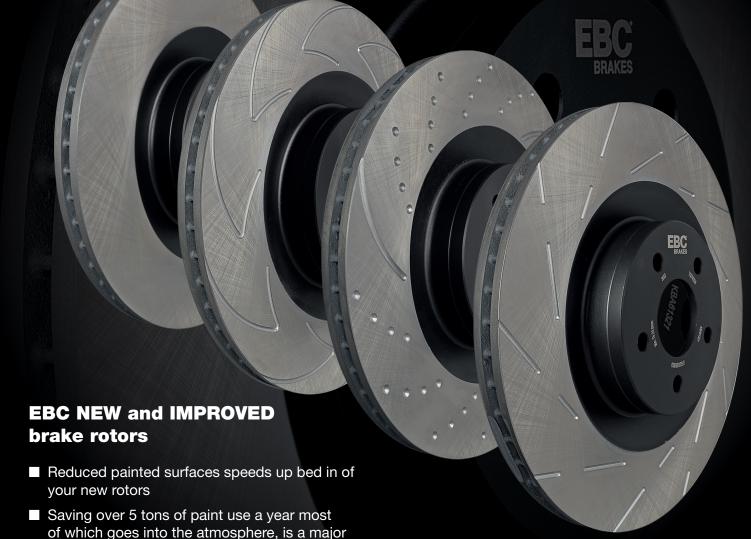

## NEW GENERATION 2 BRAKE ROTORS

Whether you use GEN 1 fully painted rotors or these new GEN 2 rotors, after 50-70 miles of driving they will both LOOK EXACTLY THE SAME.

If you end up with a front and rear mis match and are not happy that the rotors don't look the same OUT OF THE BOX... please call EBC Brakes to remedy, please do not call your shop or distributor. **EBC Brakes USA** – 1 702 8262400